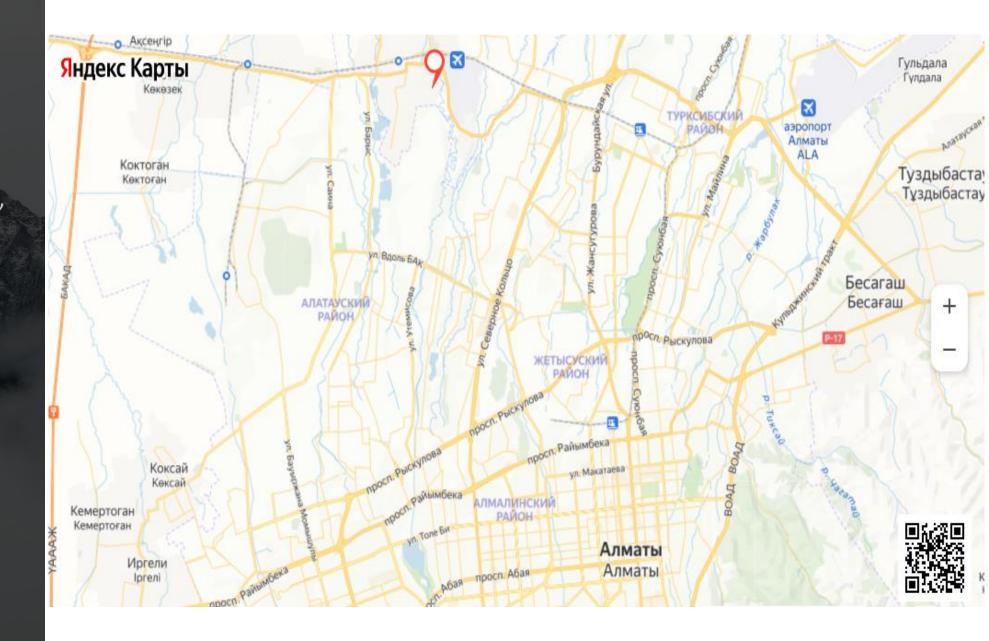

## Location

Republic of
Kazakhstan, Almaty
region, Iliyskiy district,
Boraldai settlement,
Yerevanskaya street 3
(close to the Almaty)

Production facility area – 7 293,3 sq.m, Land Area – 1,2845 hectares