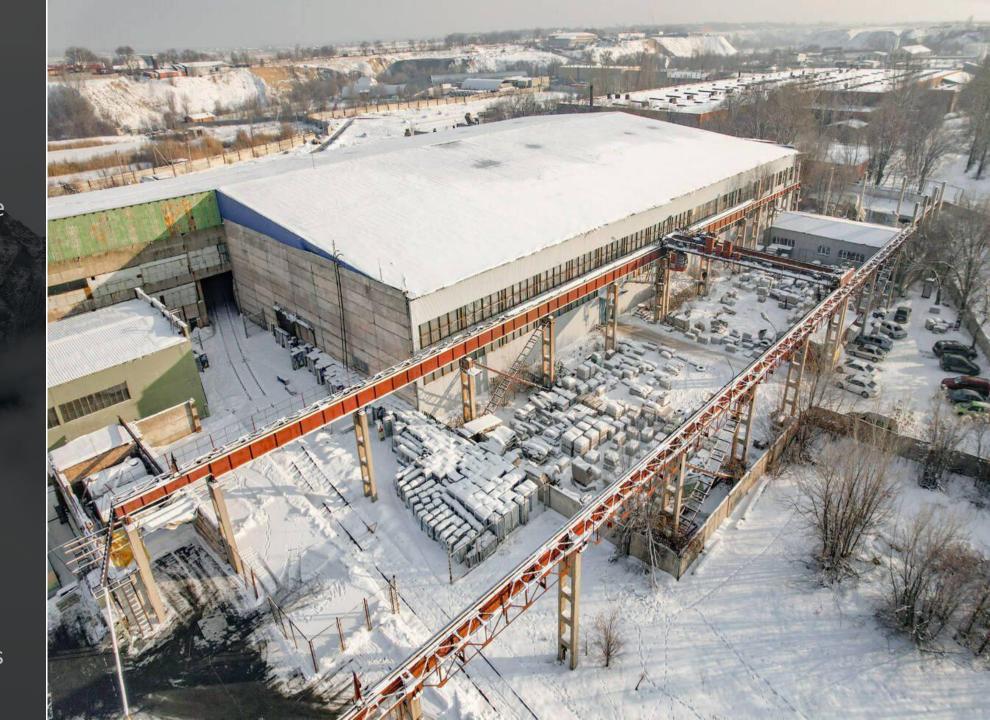

## Location

Republic of
Kazakhstan, Almaty
region, Iliyskiy district,
Boraldai settlement,
Yerevanskaya street 3
(close to the Almaty)

Production facility area – 7 293,3 sq.m, Land Area – 1,2845 hectares

# Description

The factory was established on the basis of a stone-working factory of the Union (USSR) significance "KazMramor", and carries out manufacture of products from granite.

Production capacity: 16,000 sq.m. of sawn semi finished products per month; 13,000 sq.m. of ready-to-sell products per month.