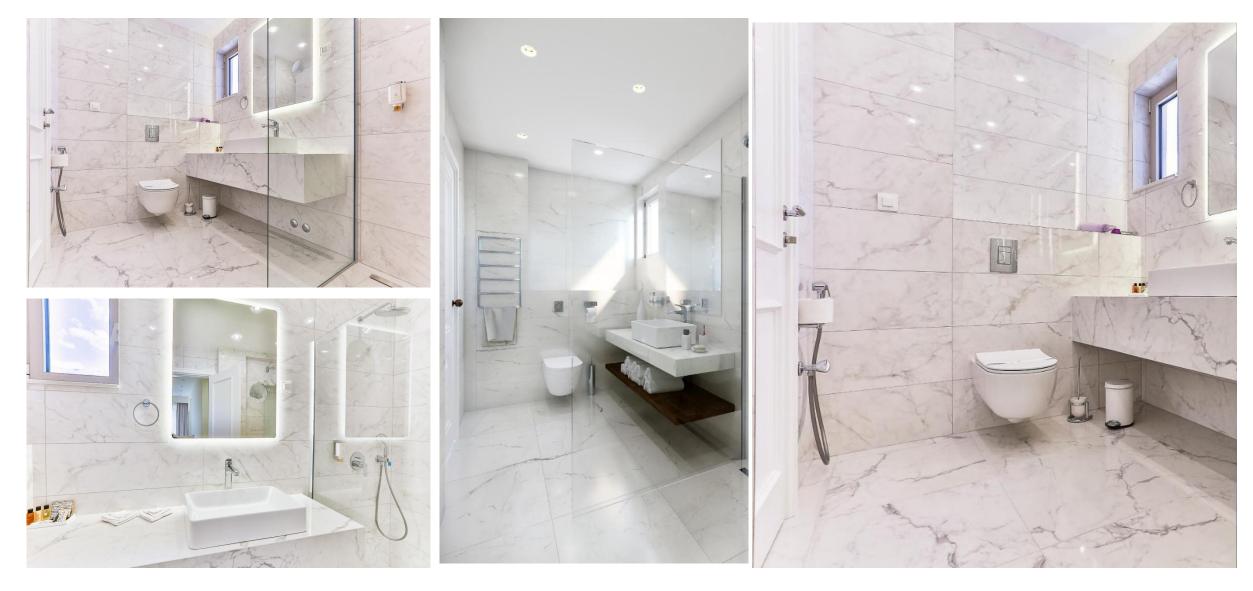

This **glam hotel** is the iconic piece of architecture as a modern, minimalistic but at the same time eclectic **elegant** object. The effortless blend of tranquil, cool velvet lined furniture, exotic wood floors and contemporary bathroom interiors continues in monochrome, air-conditioned, smart rooms decked out with the special little touches that are not easily forgotten.

# **EDEN HOTEL | BUDVA** INTERIOR DESIGN