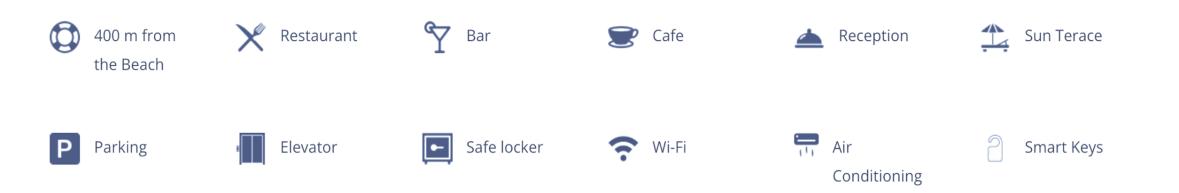

#### Facilities:

- Ground flour restaurant;
- Technical rooms
- Parking space

#### **Bulding capacity:**

- Two extra floors;
- Two penthouses