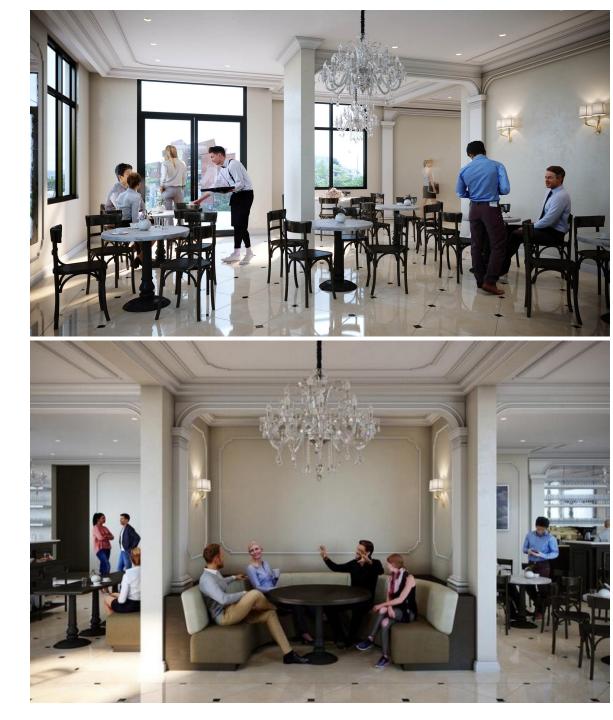

#### EDEN HOTEL | BUDVA RESTAURANT

The menu at the intimate restaurant Eden is global, spanning exceptional international and local specialities.

The imagination of our chefs will never bore you with always different and delicious dishes. Casual atmosphere and efficient staff will change every meal into a fabulous dining experience.

Restaurant Eden is open from 12:00h to 00:00h. Breakfast is a buffet and it is served from 07:00h to 10:00h. Whether you're looking for a relaxed afternoon of cocktails, business lunch, romantic dinner for two or a late-night party, we've got you covered in bistro bar. Working hours 07:00h – 00:00h.